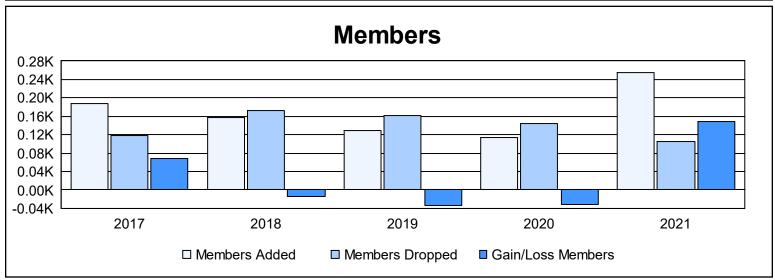

District 60 B As of June 2021 Cumulative

| Year      | New<br>Clubs | Dropped<br>Clubs | Gain/<br>Loss<br>Clubs | New<br>Members | Charter<br>Members | Reinstate<br>Members | Transfer<br>Members | Total<br>Member<br>Added | Total<br>Members<br>Dropped | Gain/<br>Loss<br>Members |
|-----------|--------------|------------------|------------------------|----------------|--------------------|----------------------|---------------------|--------------------------|-----------------------------|--------------------------|
| 2016-2017 | 0            | 0                | 0                      | 181            | 0                  | 3                    | 3                   | 187                      | 118                         | 69                       |
| 2017-2018 | 1            | 1                | 0                      | 124            | 25                 | 7                    | 2                   | 158                      | 173                         | -15                      |
| 2018-2019 | 1            | 1                | 0                      | 89             | 30                 | 7                    | 2                   | 128                      | 162                         | -34                      |
| 2019-2020 | 0            | 0                | 0                      | 108            | 0                  | 4                    | 2                   | 114                      | 145                         | -31                      |
| 2020-2021 | 0            | 0                | 0                      | 250            | 0                  | 4                    | 1                   | 255                      | 106                         | 149                      |
| Average   | 0            | 0                | 0                      | 150            | 11                 | 5                    | 2                   | 168                      | 141                         | 28                       |